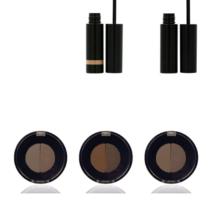

### **TATTOO PEN | \$29.95**

BrowFace Tattoo Pens recreate hair-like strokes, giving brows an airbrushed effect, available in two shades: *ebony, and blonde.* Application is easy with the liquidto-powder consistency, so feather-like strokes can be created, or built-up for full definition. Tattoo Pens are up to 16-hours water-resistant, cruelty-free, and paraben-free.

## **BROW POWDER | \$32.00**

Our top-selling Brow Powders come in three shades: blonde, medium, and dark brown, perfect for transforming sparse and thinning eyebrows. Each palette comes with two tones to help even-out hair colour and create a more sculpted, flawless brow. BrowFace Brow Powders are smudge-proof, water-resistant, cruelty-free, and paraben-free.