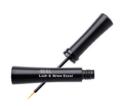

### LASH AND BROW EXCEL | \$38.00

A treatment serum that is formulated to help repair weak/broken lashes and brows with multi-proteins, growth accelerator serums, and conditioners to immediately target growth, repair, and strengthening. Best results are seen with twice-daily application for 6-8 weeks.